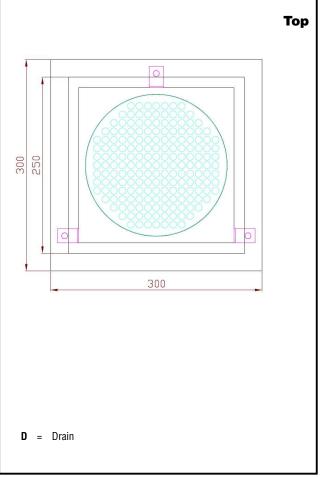

## **Key Information:**

External dimensions, Width:

328051 (FDA3030) 300 mm
External dimensions, Depth: 300 mm
External dimensions, Height: 265 mm
Net weight: 12 kg

Floor Drains and Collecting Tanks Floor Drain with Stainless Steel Grate - Vertical outlet 300x300 mm