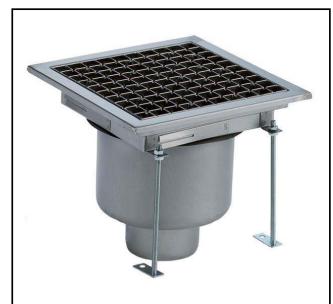

328051 (FDA3030)

Floor drainage channel with s/s grate - vertical outlet, 300x300

#### **Main Features**

- Easy to install.
- Anti-odour syphon.
- · Removable waste blocking filter.
- · Rag bolt for floor fixing.
- Easy to inspect for any possible waste removal action.
- Electrochemical finishing gives grids a bright apperance.
- Ideal for any drain solution, particularly suggested for great amounts of water drained during cleaning operations.

### Construction

- Adjustable leveling feet.
- Anti-slip mesh 25x25 mm grating, h=25 mm, 1.5 mm in thickness.
- Top cover available with perforated surface or with stainless steel grid.
- Constructed entirely in 304 AISI stainless steel.
- Collecting tanks available with vertical drain pipe.