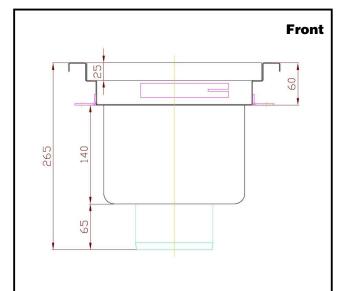

## **Key Information:**

External dimensions, Width:

328051 (FDA3030) 300 mm
External dimensions, Depth: 300 mm
External dimensions, Height: 265 mm
Net weight: 12 kg

Floor Drains and Collecting Tanks Floor Drain with Stainless Steel Grate - Vertical outlet 300x300 mm